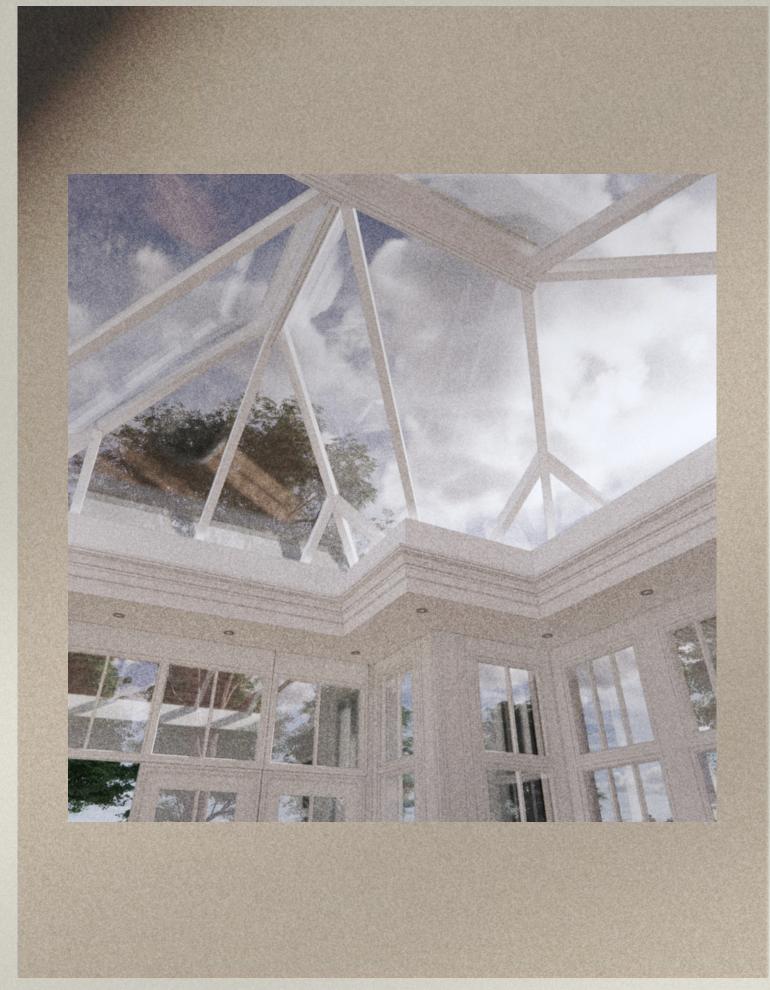

#### ORANGERY

Type of building or extension attached to a residence, characterized by large glass walls, providing versatile living spaces filled with natural light and a connection to the surrounding outdoor landscape.

## ELEVATE YOUR LUXURY LIVING -

WITH EUROPEAN ORANGERIES
THAT EXTEND YOUR ORDINARY
SPACE INTO A REALM OF
BOUNDLESS POSSIBILITIES.
IT'S NOT JUST AN EXTENSION;

IT'S YOUR UNIQUE MASTERPIECE.