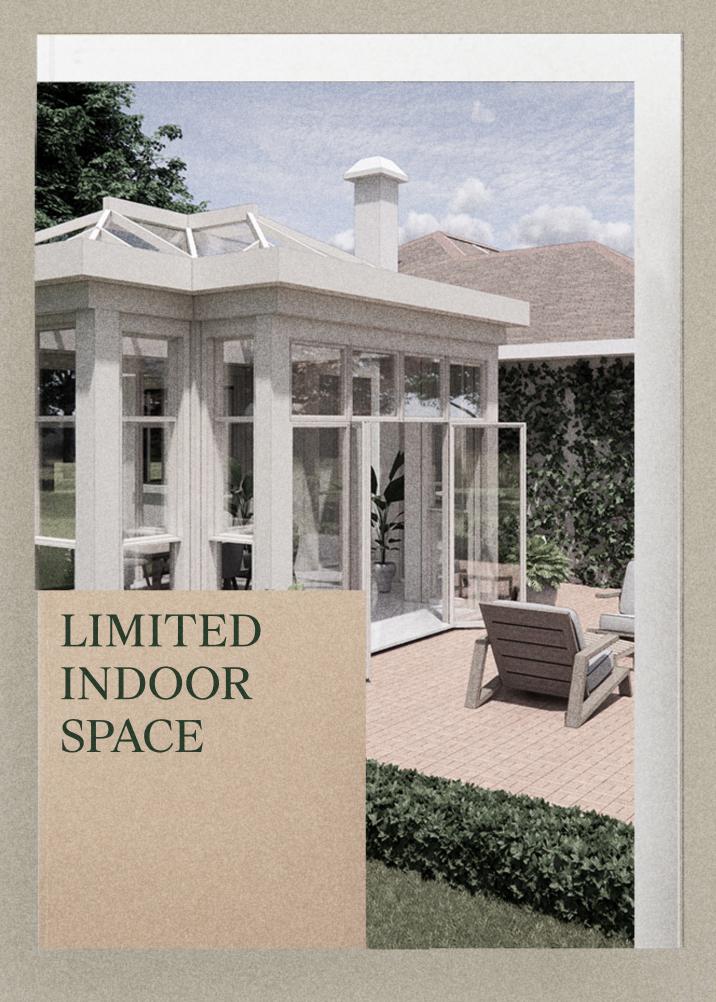

#### PROBLEMS WE ARE READY TO SOLVE

#### ORANGERY

Type of building or extension attached to a residence, characterized by large glass walls, providing versatile living spaces filled with natural light and a connection to the surrounding outdoor landscape.