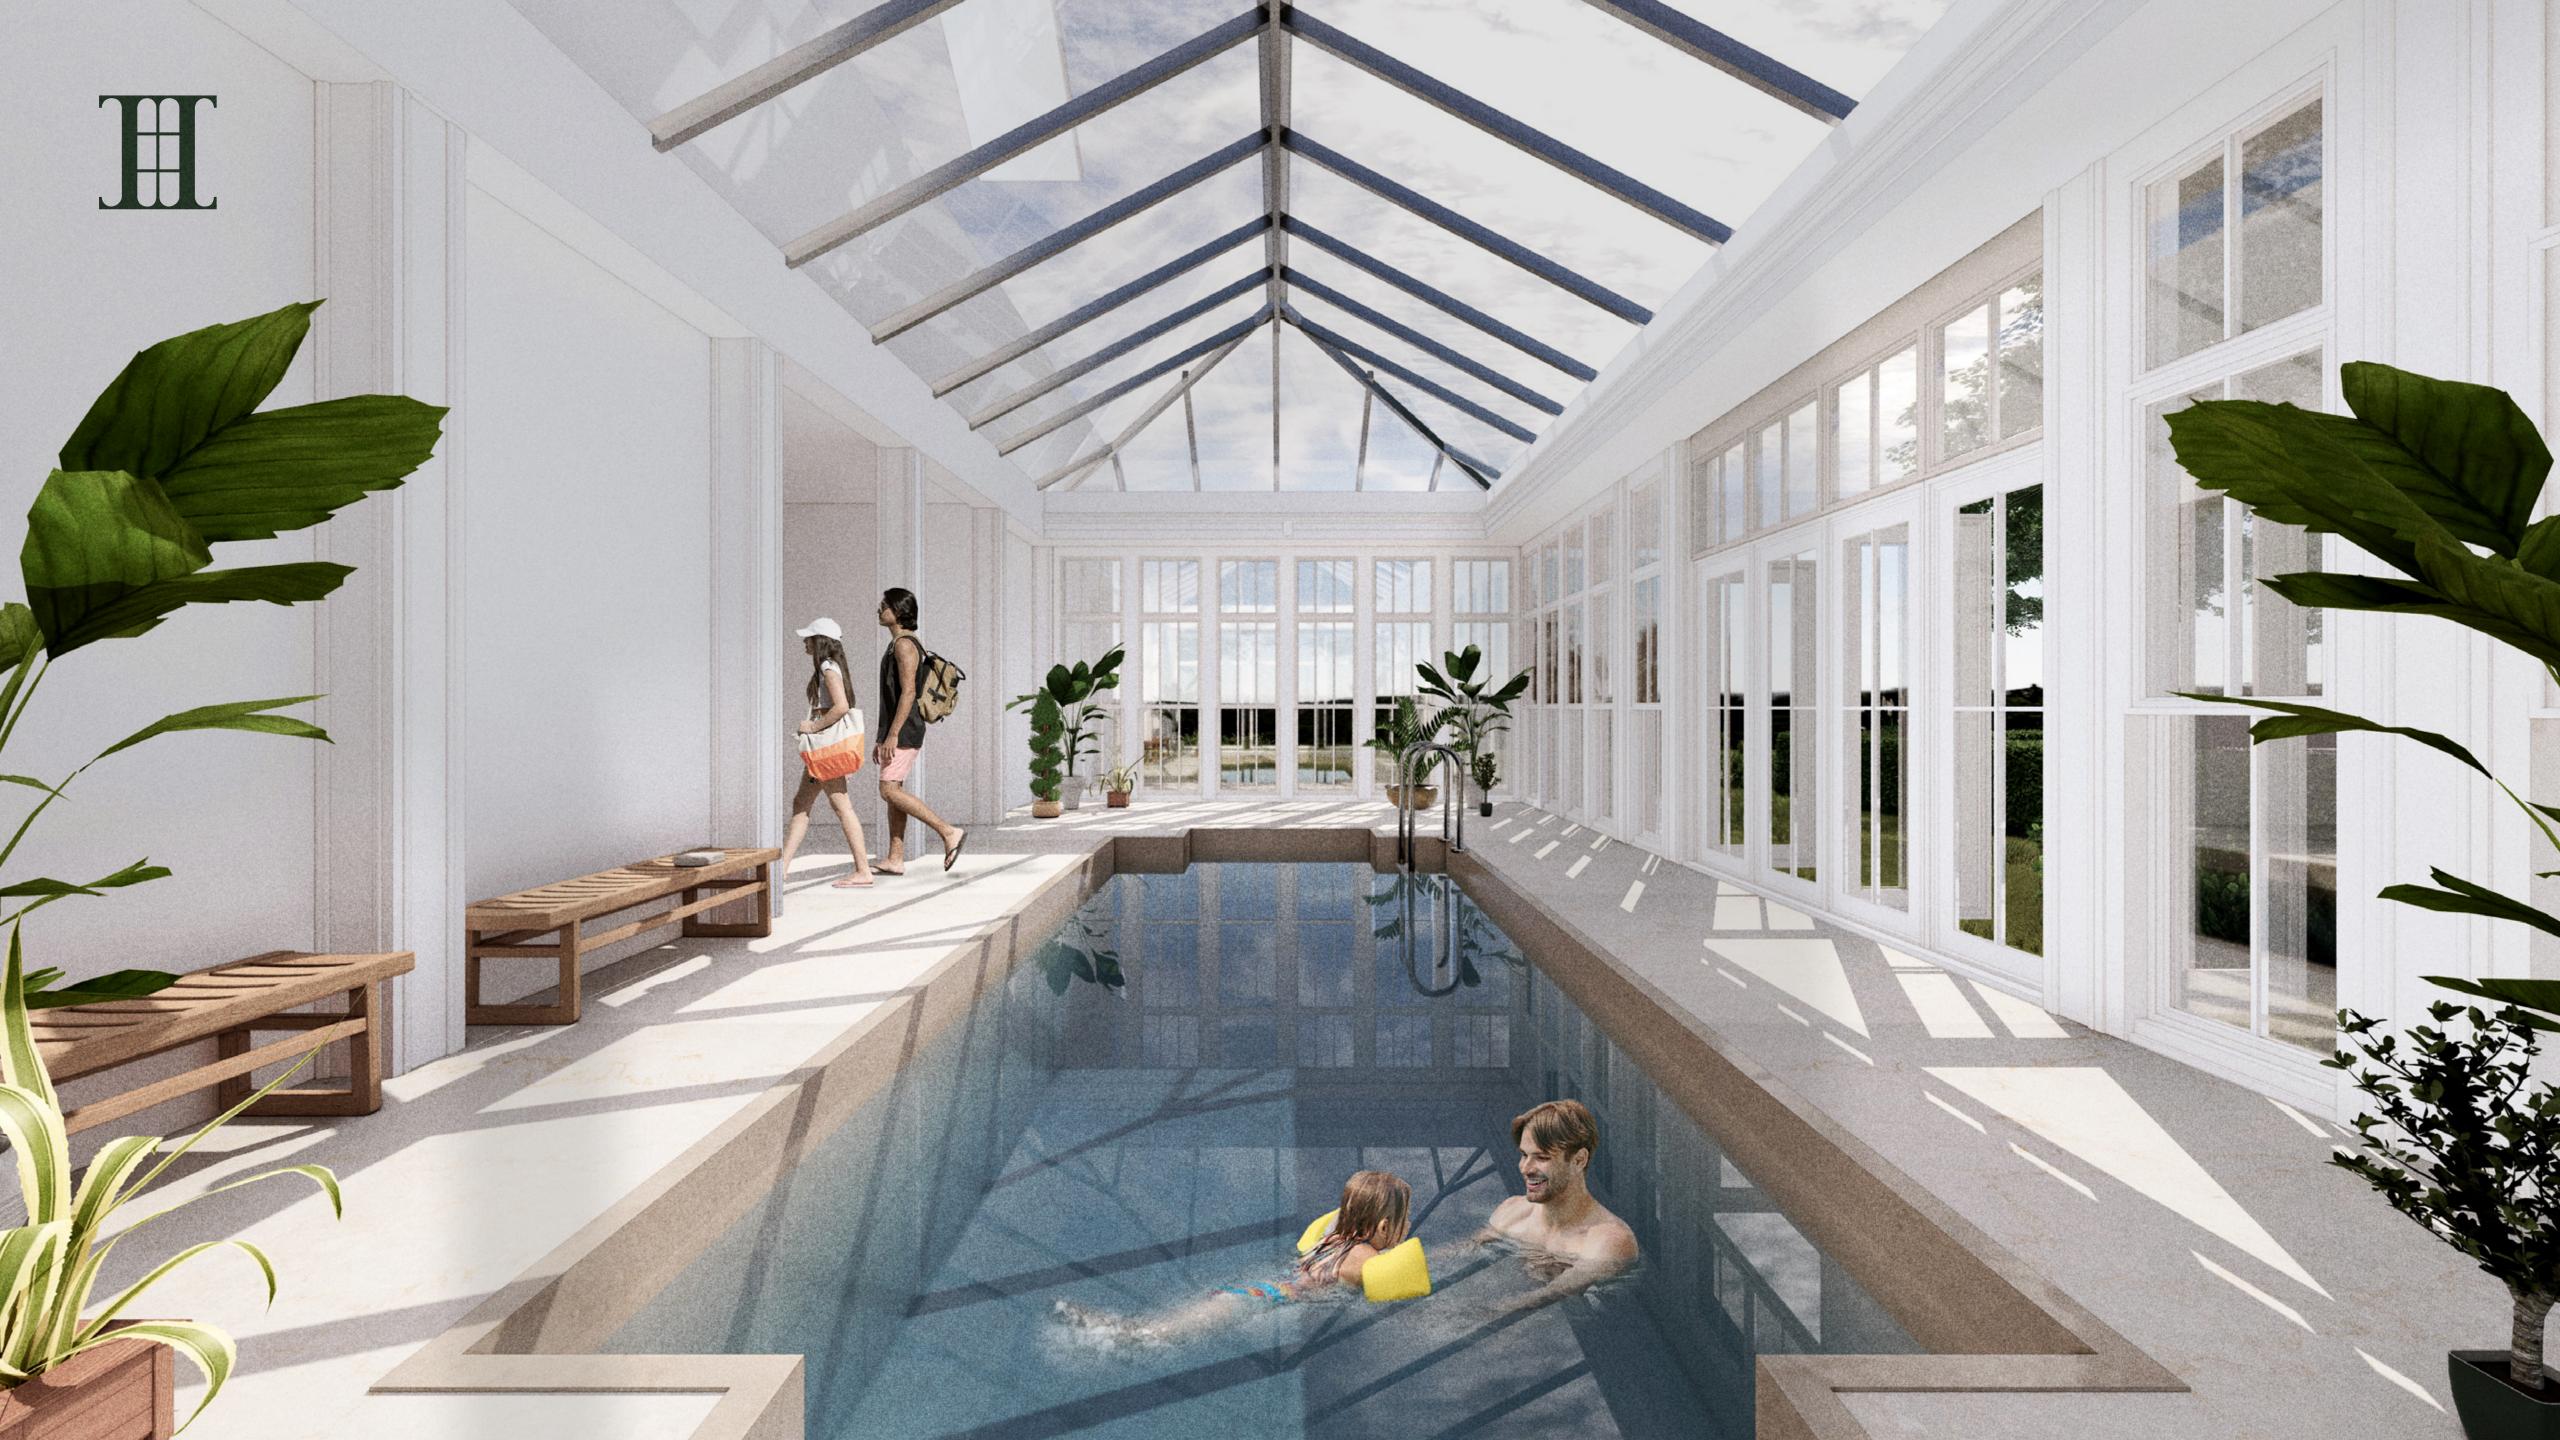

#### ORANGERY

Type of building or extension attached to a residence, characterized by large glass walls, providing versatile living spaces filled with natural light and a connection to the surrounding outdoor landscape.

## ELEVATE YOUR LUXURY LIVING -

WITH EUROPEAN ORANGERIES
THAT EXTEND YOUR ORDINARY
SPACE INTO A REALM OF
BOUNDLESS POSSIBILITIES.
IT'S NOT JUST AN EXTENSION;

IT'S YOUR UNIQUE MASTERPIECE.