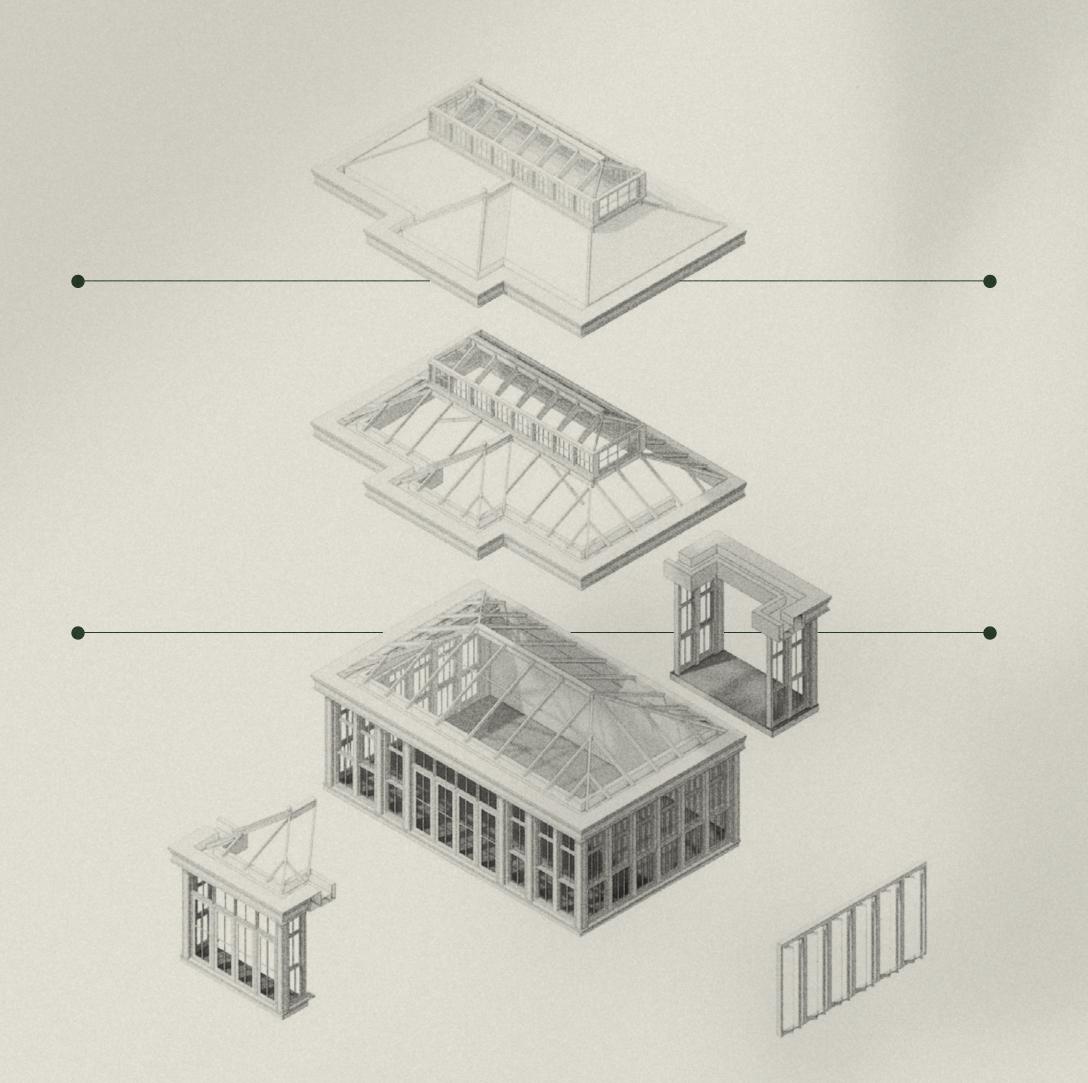

#### ORANGERY

Type of building or extension attached to a residence, characterized by large glass walls, providing versatile living spaces filled with natural light and a connection to the surrounding outdoor landscape.

#### COLLABORATION & CONSULTING

DIGITAL 3D MODEL

VISUALIZATIONS

TECHNICAL DRAWINGS

FABRICATION

INSTALLATION

PROCESS